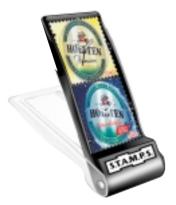

## stamps as advertising medium

With its large face, eye-catching design and square shape, we is the ideal advertising medium for your logo or for any other print motif you require. It is manufactured using a special UV offset printing method or digital. Whilst the short supply chain (we is a fully European product made in Germany and Switzerland) means we can respond to your requests quickly, reliably

and punctually. States can be ordered as individual watch or in strips of 2 or 4. Which ever option you choose, you can be sure that states is an advertising vehicle that definitely will not disappear in a desk drawer, it will be stuck somewhere easily seen. After all, occasionally everyone needs to know quickly what time it is. States means 10.000 contacts per year! 30.000 in 3 Years!