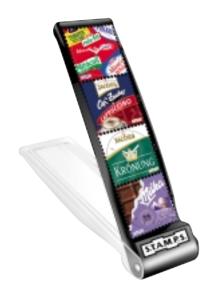

## Watches was yesterday - s.t.a.m.p.s. are today

Watches are worn on your wrist. That's the way it's always been until stames came on the scene, stamps is completely different. It is neither pocket watch, nor wrist watch nor wall clock. It is, in fact, all three of them at the same time because it comes in strip form four at once to be torn off and

## STAMPS - the first watch, to stick

is perforated on all sides, is 42x42 mm in size and 5 mm thick, with a large face, a 3-hand branded mechanism, a 2-year battery and special adhesive on the back. And a very ingenious adhesive it is too: it doesn't just stick properly, it is also easy to remove and restick many, many times – and gives the necessary support on every occasion.