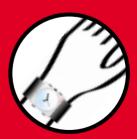

omeone who is always late. And for a thousand other uses - not forgetting your own fun!

## STAMPS - the first watch, to stick

is perforated on all sides, is 42x42 mm in size and 5 mm thick, with a large face, a 3-hand branded mechanism, a 2-year battery and special adhesive on the back. And a very ingenious adhesive it is too: it doesn't just stick properly, it is also easy to remove and restick many, many times – and gives the necessary support on every occasion.

Every states is guaranteed for 1 year - the only thing it is not, is water-proof.



#### appl ication







peel off adhesivefoil on back





find something to stick it on to

#### set time



#### change batterie



peel of the glueand open lid with a sharp object



change battery

## packaging







## accessoires







wrist strap





## stamps as advertising medium

With its large face, eye-catching design and square shape, we is the ideal advertising medium for your logo or for any other print motif you require. It is manufactured using a special UV offset printing method or digital. Whilst the short supply chain (we is a fully European product made in Germany and Switzerland) means we can respond to your requests quickly, reliably

and punctually. States can be ordered as individual watch or in strips of 2 or 4. Which ever option you choose, you can be sure that states is an advertising vehicle that definitely will not disappear in a desk drawer, it will be stuck somewhere easily seen. After all, occasionally everyone needs to know quickly what time it is. States means 10.000 contacts per year! 30.