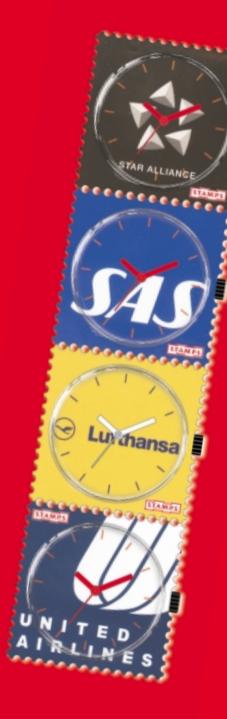

## Watches was yesterday - s.t.a.m.p.s. are today

Watches are worn on your wrist. That's the way it's always been until stames came on the scene, stamps is completely different. It is neither pocket watch, nor wrist watch nor wall clock. It is, in fact, all three of them at the same time because it comes in strip form four at once to be torn off and

HIUW

your best friend - or your four best friends. As "Hurry up, it's late" reminder clock next to the bathroom mirror. On your bike. As jewellery. As a little hint for someone who is always late. And for a thousand other uses - not forgetting your own fun!

## STAMPS - the first watch, to stick

is perforated on all sides, is 42x42 mm in size and 5 mm thick, with a large face, a 3-hand branded mechanism, a 2-year battery and special adhesive on the back. And a very ingenious adhesive it is too: it doesn't just stick properly, it is also easy to remove and restick many, many times – and gives the necessary support on every occasion.