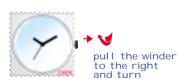

best friends. As "Hurry up, it's late" reminder clock next to the bathroom mirror. On your bike. As jewellery. As a little hint for someone who is always late. And for a thousand other uses - not forgetting your own fun!

## STAMPS - the first watch, to stick

is perforated on all sides, is 42x42 mm in size and 5 mm thick, with a large face, a 3-hand branded mechanism, a 2-year battery and special adhesive on the back. And a very ingenious adhesive it is too: it doesn't just stick properly, it is also easy to remove and restick many, many times – and gives the necessary support on every occasion.

Every states is guaranteed for 1 year - the only thing it is not, is water-proof.



#### appl ication







peel off adhesivefoil on back





find something to stick it on to

#### set time



#### change batterie



peel of the glueand open lid with a sharp object



change battery

## packaging







## accessoires







wrist strap





## stamps as advertising medium

With its large face, eye-catching design and square shape, we is the ideal advertising medium for your logo or for any other print motif you require. It is manufactured using a special UV offset printing method or digital. Whilst the short supply chain (we is a fully European product made in Germany and Switzerland) means we can respond to your requests quickly, reliably

and punctually. States can be ordered as individual watch or in strips of 2 or 4. Which ever option you choose, you can be sure that states is an advertising vehicle that definitely will not disappear in a desk drawer, it will be stuck som