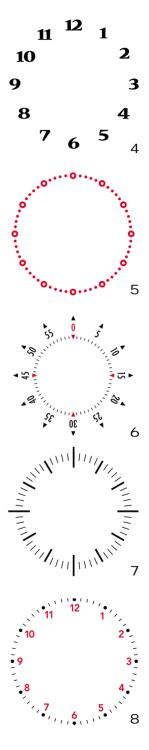

#### 9. Index

You can choose any time index (division into seconds, minutes and hours) you like.

Please take the following specifications into consideration when designing your time index:

- Hour hand: 7.5 mm x 1 mm (Length x breadth)
- Minute hand: 11 mm x 1 mm (Length x breadth)
- Second hand: 11 mm x 0.5 mm (length x breadth)

#### 11. Support material

We offer the following support material to help you design your stamps with the minimum of effort:

 A cd with a design file in Freehand 8.0 complete with the necessary design levels (see p.11/12) and 8 different time index layouts

# customise the time index and the colour of the hands

TIMEHOUSE has 8 different indexes for you to customise the layout of your well Choose your favourite on the cd and place the index on the watch. Colour your hands using a colour from the list given here