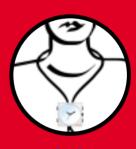

## Watches was yesterday - s.t.a.m.p.s. are today

Watches are worn on your wrist. That's the way it's always been until stames came on the scene, stamps is completely different. It is neither pocket watch, nor wrist watch nor wall clock. It is, in fact, all three of them at the same time because it comes in strip form four at once to be torn off and

HIUW

your best friend - or your four best friends. As "Hurry up, it's late" reminder clock next to the bathroom mirror. On your bike. As jewellery. As a little hint for someone who is always late. And for a thousand other uses - not forgetting your own fun!

## STAMPS - the first watch, to stick

is perforated on all sides, is 42x42 mm in size and 5 mm thick, with a large face, a 3-hand branded mechanism, a 2-year battery and special adhesive on the back. And a very ingenious adhesive it is too: it doesn't just stick properly, it is also easy to remove and restick many, many times – and gives the necessary support on every occasion.