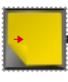

#### appl ication

peel off adhesivefoil on back

find something to stick it on to