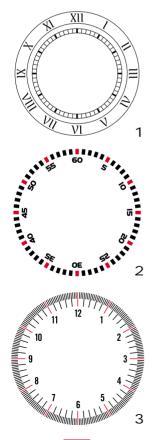

#### 9. Index

You can choose any time index (division into seconds, minutes and hours) you like.

Please take the following specifications into consideration when designing your time index:

- Hour hand: 7.5 mm x 1 mm (Length x breadth)
- Minute hand: 11 mm x 1 mm (Length x breadth)
- Second hand: 11 mm x 0.5 mm (length x breadth)

#### 11. Support material

We offer the following support material to help you design your stamps with the minimum of effort:

 A cd with a design file in Freehand 8.0 complete with the necessary design levels (see p.11/12) and 8 different time index layouts

# customise the time index and the colour of the hands

TIMEHOUSE has 8 different indexes for you to customise the layout of your well Choose your favourite on the cd and place the index on the watch. Colour your hands using a colour from the list given here