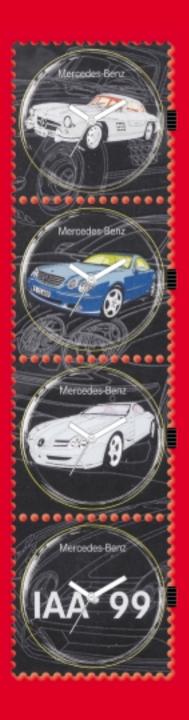

## stamps as advertising medium

With its large face, eye-catching design and square shape, we is the ideal advertising medium for your logo or for any other print motif you require. It is manufactured using a special UV offset printing method or digital. Whilst the short supply chain (we is a fully European product made in Germany and Switzerland) means we can respond to your requests quickly, reliably

and punctually. States can be ordered as individual watch or in strips of 2 or 4. Which ever option you choose, you can be sure that states is an advertising vehicle that definitely will not disappear in a desk drawer, it will be stuck somewhere easily seen. After all, occasionally everyone needs to know quickly what time it is. States means 10.000 contacts per year! 30.000 in 3 Years!